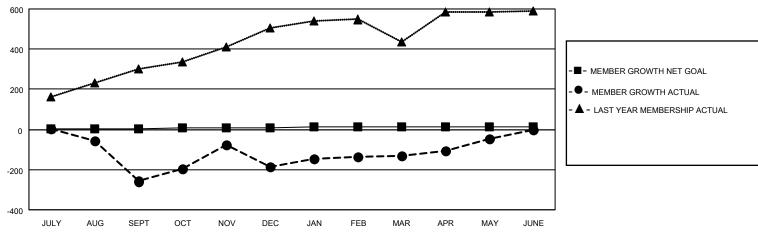

## GOALS AND ACTUAL MEMBERS CUMULATIVE

| DROPPED CLUBS: 25 |     | 41 CLUBS OF 104 ADDED 1 OR<br>MORE NEW MEMBERS | GENDER DISTRIBUTION                 |                                |  |
|-------------------|-----|------------------------------------------------|-------------------------------------|--------------------------------|--|
|                   |     |                                                | MALE<br>FEMALE                      | 1,507 (73.84%)<br>534 (26.16%) |  |
| DROPPED MEMBERS   |     |                                                | NON BINARY PREFER NOT TO ANSWER     | 0 (0.00%)                      |  |
| DECEASED          | 1   |                                                | THE ENTITY TO ANOWER                | 0 (0.0070)                     |  |
| CLUB CANCELLED    | 434 | CLICK HERE FOR CUMULATIVE                      | TOTAL FAMILY UNIT MEMBERS           | 3 1,317                        |  |
| OTHER             | 111 | MEMBERSHIP DATA                                |                                     |                                |  |
| TOTAL             | 546 |                                                | FAMILY MEMBERS PAYING HALF DUES 760 |                                |  |
|                   |     |                                                |                                     |                                |  |

## MONTHLY MEMBERSHIP PROGRESS REPORT

LOCATION REP OF BANGLADESH

District 315B3

Results as of: 5/31/2022

| Clubs                 |               |           |               | Members               |                        |                         |                                                    |
|-----------------------|---------------|-----------|---------------|-----------------------|------------------------|-------------------------|----------------------------------------------------|
| RESULTS FOR 2021-2022 |               |           |               | RESULTS FOR 2021-2022 |                        |                         |                                                    |
| QUARTER               | NEW CLUB GOAL | NEW CLUBS | DROPPED CLUBS | QUARTER MEME          | BER GROWTH NET<br>GOAL | MEMBER GROWTH<br>ACTUAL | DROPPED<br>MEMBERS ACTUAL<br>(including transfers) |
| JULY/AUG/SEPT         | 3             | 1         | 20            | JULY/AUG/SEPT         | 4                      | 91                      | 349                                                |
| OCT/NOV/DEC           | 3             | 7         | 5             | OCT/NOV/DEC           | 5                      | 229                     | 151                                                |
| JAN/FEB/MAR           | 2             | 1         | 0             | JAN/FEB/MAR           | 3                      | 111                     | 32                                                 |
| APR/MAY/JUNE          | 2             | 2         | 0             | APR/MAY/JUNE          | 3                      | 104                     | 14                                                 |