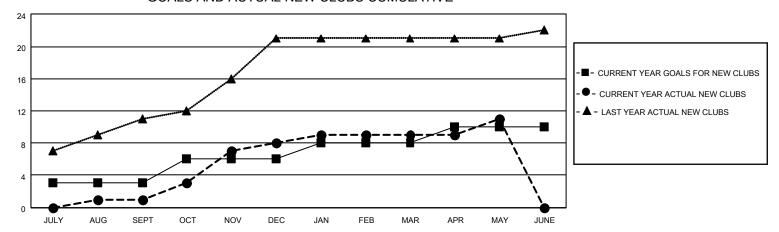

## GOALS AND ACTUAL NEW CLUBS CUMULATIVE

## MONTHLY MEMBERSHIP PROGRESS REPORT

LOCATION REP OF BANGLADESH

District 315B3

Results as of: 5/31/2022

| Clubs                 |               |           |               | Members               |                        |                         |                                                    |
|-----------------------|---------------|-----------|---------------|-----------------------|------------------------|-------------------------|----------------------------------------------------|
| RESULTS FOR 2021-2022 |               |           |               | RESULTS FOR 2021-2022 |                        |                         |                                                    |
| QUARTER               | NEW CLUB GOAL | NEW CLUBS | DROPPED CLUBS | QUARTER MEME          | BER GROWTH NET<br>GOAL | MEMBER GROWTH<br>ACTUAL | DROPPED<br>MEMBERS ACTUAL<br>(including transfers) |
| JULY/AUG/SEPT         | 3             | 1         | 20            | JULY/AUG/SEPT         | 4                      | 91                      | 349                                                |
| OCT/NOV/DEC           | 3             | 7         | 5             | OCT/NOV/DEC           | 5                      | 229                     | 151                                                |
| JAN/FEB/MAR           | 2             | 1         | 0             | JAN/FEB/MAR           | 3                      | 111                     | 32                                                 |
| APR/MAY/JUNE          | 2             | 2         | 0             | APR/MAY/JUNE          | 3                      | 104                     | 14                                                 |